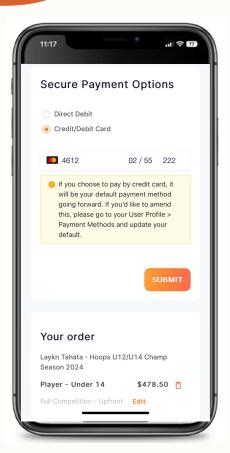

This amount will include Competition Fees only if BQ membership is current and does not expire during the 2024 season.

Select Direct Debit and enter bank details.

Select Credit/Debit Card and enter card details.

Select Direct Debit and enter bank details.

Click SUBMIT

Select Credit/Debit Card and enter card details.

Click SUBMIT

Confirm Order details are correct and Click 'SUBMIT'.

Thank you for reading the Registration Guide - Mobile App