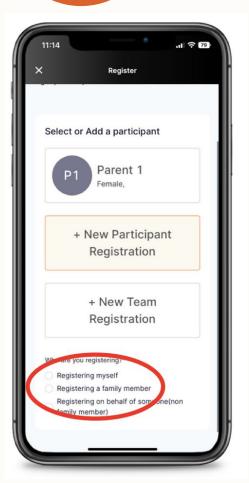

Click 'Yes' to register Player, Coach, Referee or Other.

Click +New Participant Registration

Select from the three options

Click 'Registering a Family Member' to register a child

Select from the three options

Click 'Registering a Family Member' to register a child

Enter all required Participant Details.

Enter all required Parent/Guardian Details

Click NEXT

Enter Greater Springfield Association Name in 'Organisation Name'