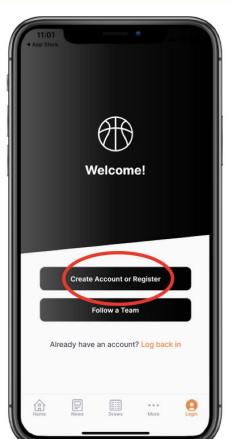

## **CONNECT APP**

Greater Springfield

BASKETBALL LEAGUE

A USER-FRIENDLY AND SMART
PLATFORM CRAFTED FOR THE GREATER SPRINGFIELD
BASKETBALL ENTHUSIASTS.

**REGISTRATION GUIDE - MOBILE APP** 

Download the Basketball Connect app through your Apple or Play Store

#### Once downloaded click OPEN

Allow notifications by clicking 'Ok' in order to receive updates regarding matches

Click 'Create Account or Register'

Fill out Parent/Guardian information to create Basketball Connect account.