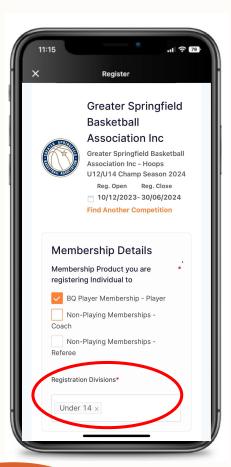

# \* STEP 11

Select your Competition you are registering for

Select the Membership type you are registering to (you can select multiple e.g. if you are a player and a coach).

Select the Division - this will pre-populate based on the players gender and date of birth entered.