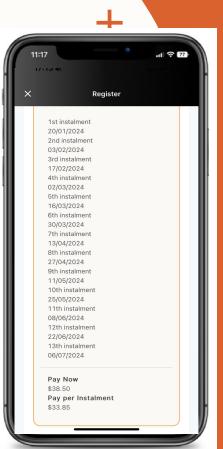

#### **Instalment Plan**

Read the instalment dates provided

See PAY NOW deposit amount and future
fortnightly instalment payments

Enter "Your Details" or Caregivers Details

Confirm order details are correct, read and agree to terms and conditions. Click 'CONTINUE'.