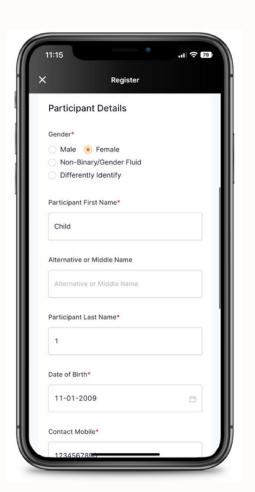

Click 'Registering a Family Member' to register a child

Enter all required Participant Details.

Enter all required Parent/Guardian Details

Click NEXT

Enter Greater Springfield Association Name in 'Organisation Name'