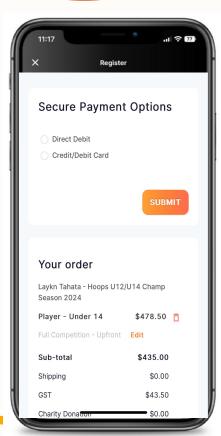

This amount will include Competition Fees only if BQ membership is current and does not expire during the 2024 season.

Select Direct Debit and enter bank details.

Select Credit/Debit Card and enter card details.

Select Direct Debit and enter bank details.

Click SUBMIT

Select Credit/Debit Card and enter card details.

Click SUBMIT

Confirm Order details are correct and Click 'SUBMIT'.

Thank you for reading the Registration Guide - Mobile App