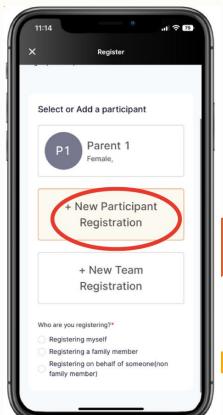

Click 'Yes' to register Player, Coach, Referee or Other.

Click +New Participant Registration

Select from the three options

Click 'Registering a Family Member' to register a child

Select from the three options

Click 'Registering a Family Member' to register a child

Enter all required Participant Details.

Enter all required Parent/Guardian Details

Click NEXT

Enter Greater Springfield Association Name in 'Organisation Name'