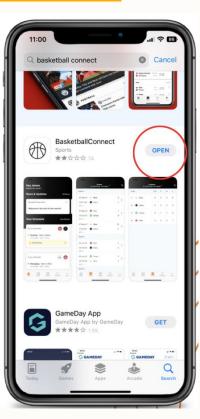

#### Once downloaded click OPEN

Allow notifications by clicking 'Ok' in order to receive updates regarding matches

Click 'Create Account or Register'

Fill out Parent/Guardian information to create Basketball Connect account.