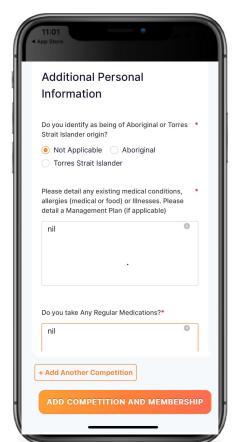

Enter all required player information and answer the additional questions.

Click 'ADD COMPETITION AND MEMBERSHIP'

Click Add 'Another Participant' if registering More than 1 participant

Choose 'Payment Options'