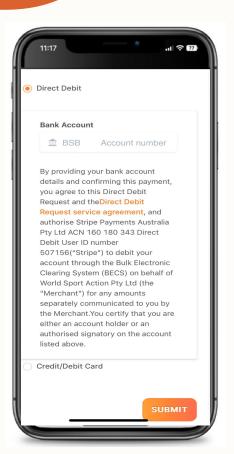

This amount will include Competition Fees only if BQ membership is current and does not expire during the 2024 season.

Select Direct Debit and enter bank details.

Select Credit/Debit Card and enter card details.

Select Direct Debit and enter bank details.

Click SUBMIT

Select Credit/Debit Card and enter card details.

Click SUBMIT

Confirm Order details are correct and Click 'SUBMIT'.

Thank you for reading the Registration Guide - Mobile App