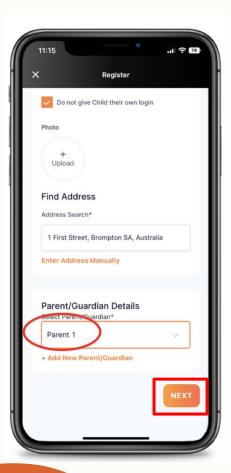

Click 'Registering a Family Member' to register a child

Enter all required Participant Details.

Enter all required Parent/Guardian Details

Click NEXT

Enter Greater Springfield Association Name in 'Organisation Name'