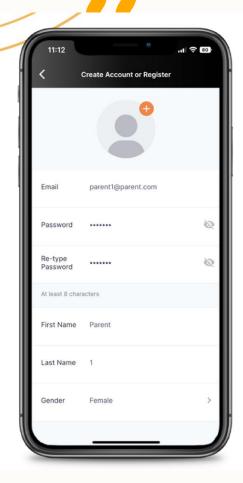

#### Once downloaded click OPEN

Allow notifications by clicking 'Ok' in order to receive updates regarding matches

Click 'Create Account or Register'

Fill out Parent/Guardian information to create Basketball Connect account.