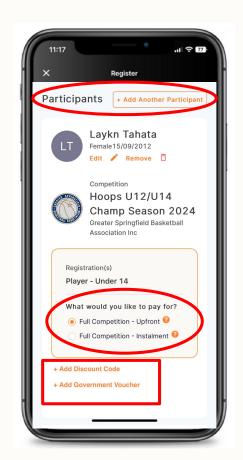

Enter all required player information and answer the additional questions.

Click 'ADD COMPETITION AND MEMBERSHIP'

Click Add 'Another Participant' if registering More than 1 participant

Choose 'Payment Options'

Upfront or instalment

Add Discount Code or Gov Voucher