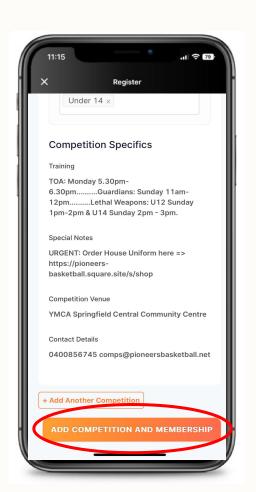

BQ U10 Player Membership

\$35.46 + GST \$3.55

National Fee \$5 + GST \$.50

**BQ Player Membership** 

\$69.67 + GST \$6.97

National Fee \$5 + GST \$.50

**Read Competition Specifics** 

Click 'ADD COMPETITION AND MEMBERSHIP