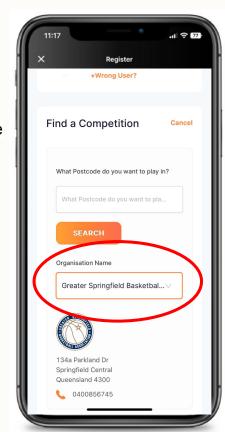

Click 'Registering a Family Member' to register a child

Enter all required Participant Details.

Enter all required Parent/Guardian Details

Click NEXT

Enter Greater Springfield Association Name in 'Organisation Name'

# \* STEP 11

Select your Competition you are registering for

Select the Membership type you are registering to (you can select multiple e.g. if you are a player and a coach).

Select the Division - this will pre-populate based on the players gender and date of birth entered.