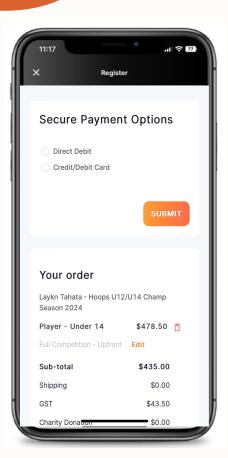

Upfront or instalment

Add Discount Code or Gov Voucher

This amount will include Competition Fees only if BQ membership is current and does not expire during the 2024 season.

Select Direct Debit and enter bank details.

Select Credit/Debit Card and enter card details.