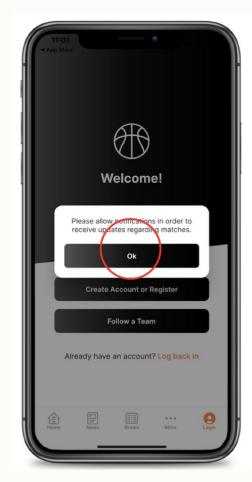

#### Once downloaded click OPEN

Allow notifications by clicking 'Ok' in order to receive updates regarding matches

Click 'Create Account or Register'

Fill out Parent/Guardian information to create Basketball Connect account.