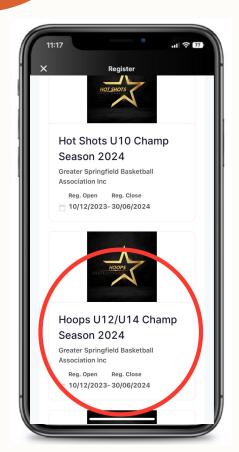

# \* STEP 11

Select your Competition you are registering for

Select the Membership type you are registering to (you can select multiple e.g. if you are a player and a coach).

Select the Division - this will pre-populate based on the players gender and date of birth entered.