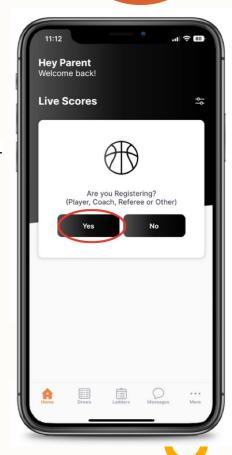

Click 'Yes' to register Player, Coach, Referee or Other.

Click +New Participant Registration

Select from the three options

Click 'Registering a Family Member' to register a child

Select from the three options